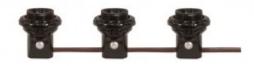

80-1474 3 Light Phenolic Threaded Candelabra Harness Sets

80-1474

| Item Number | UPC          | Terminal                               | Set Screw | Watts | Voltage | Height | Width |
|-------------|--------------|----------------------------------------|-----------|-------|---------|--------|-------|
| 80-1474     | 045923814747 | 1 1/4" with Shoulder and Phenolic Ring | With      | 75    | 125     | 1.25   | 3.75  |