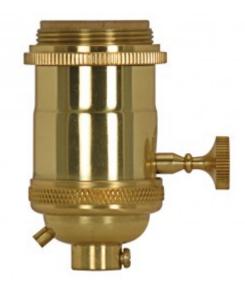

## 80-2569

Medium base lampholder; 4pc. Solid brass; On/Off Key; 2 Uno rings; Polished brass finish

## Features

- Ground screw for 3 wires 18/3 SVT
- On / Off turn knob

80-2569

| Item Number | UPC          | Finish         | Terminal    | Base   | Cap                      | Set Screw | Uno Thread |  |
|-------------|--------------|----------------|-------------|--------|--------------------------|-----------|------------|--|
| 80-2569     | 045923825699 | Polished Brass | s Screw     | Medium | 1/8 IPS                  | With      | Yes        |  |
|             |              |                |             |        |                          |           |            |  |
| Case Pack   | Watts        | Voltage        | No of Lamps |        | UL Classification        |           |            |  |
| 100 Bulk    | 250          | 250            | 1           |        | cUL - Dry Location Rated |           |            |  |