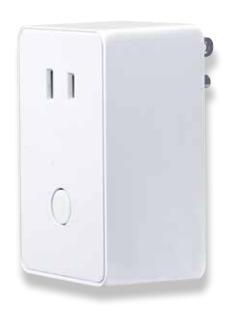

## 86-101 Plug-In **Dimmer Module**

## **Features**

- Works with incandescent and most dimmable fluorescent (CFL), or LED lighting
- LED backlit Key for manual ON/OFF and status indicator
- GROUP/SCENE/ALL enabled, if supported by controller
- Over-The-Air firmware upgrade available, if supported by controller
- Supports Network Wide Inclusion (inclusion through a repeater), if supported by controller
- Powered by Sigma Design 500 Series module inside
- Compact design does not block the 2nd AC outlet
- Functions as Z-Wave repeater

| Mechanical Parameters |                               |
|-----------------------|-------------------------------|
| Dimensions            | Body: L3.27" X W2.13" X H1.5" |
| With plug:            | L3.27" X W2.13" X H1.5"       |
| Color                 | Munsell N9 Apple White        |
| Material              | PC, Type 6485                 |
|                       |                               |