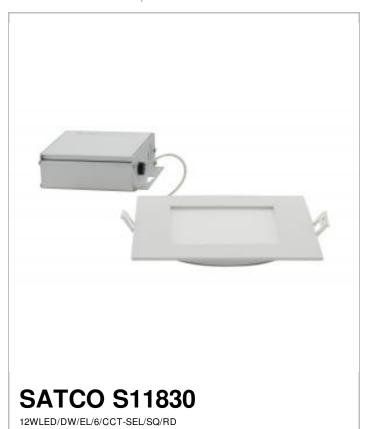

## SATCO NUVO

Project Name

Location Prepared By

| Notes |  |
|-------|--|
|-------|--|

[www] 09-21-2020 03:40:09

| General      |                               |
|--------------|-------------------------------|
| Status       | Active                        |
| Wattage      | 12                            |
| Voltage      | 120V                          |
| Finish       | White                         |
| CCT (Kelvin) | 2700K/3000K/3500K/4000K/5000K |
| Lumen Output | 700                           |

| Dimensions   |      |
|--------------|------|
| Length (in.) | 6.69 |
| Width (in.)  | 6.69 |
| Height (in.) | 1.02 |

| Compliance      |        |
|-----------------|--------|
| Safety Listing  | cETLus |
| Location Rating | Wet    |
| Energy Star     | No     |
| RoHS Compliant  | Yes    |
| FCC Compliant   | Yes    |