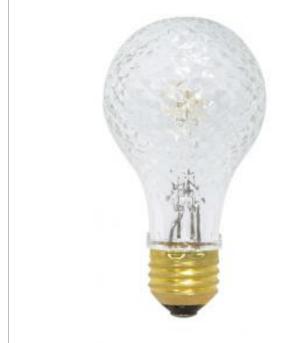

## SATCO S1942 DISCONTINUED

Notes

General Discontinued Status Watts 75 Volts 120V Shape A19 Base Medium ANSI Base E26 Finish Crystal CCT (Kelvin) 2900 Temperature Warm White CRI 100 1330 Lumens 360 Beam Spread Dimmable Yes - Dimmable Hours Rated 3000 Lamp Type Type A Technology Halogen Physical MOL 4.38 MOD 2.38 Lensed Lensed Lamp Additional Information Warranty Avg. Rated Hour Limited Compliance Energy Star No **RoHS** Compliant Yes SDS Sheet Halogen\_Tungsten\_Lamp