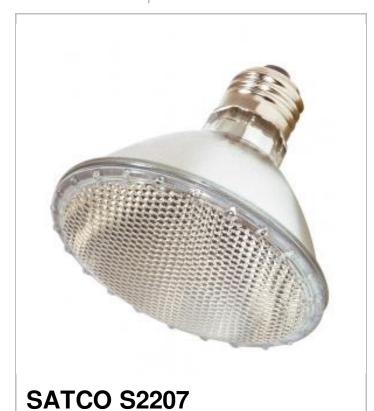

## SATCO NUVO

Project Name

Prepared By

| -    |    |    |
|------|----|----|
| - 10 | ЮΙ | es |
|      |    |    |

DISCONTINUED POSS SUB S2234

Lensed

SDS Sheet

**Additional Information** 

| General      |                    |
|--------------|--------------------|
| Status       | Discontinued       |
| Substitute   | S2234              |
| Watts        | 50                 |
| Volts        | 120V               |
| Shape        | PAR30              |
| Filament     | CC-8               |
| Base         | Medium             |
| ANSI Base    | E26                |
| Finish       | Clear              |
| CCT (Kelvin) | 2900               |
| Temperature  | Warm White         |
| CRI          | 100                |
| Lumens       | 560                |
| Beam Spread  | 34                 |
| Dimmable     | Yes - Dimmable     |
| Hours Rated  | 2500               |
| Lamp Type    | PAR                |
| Technology   | Halogen            |
| Electrical   |                    |
| Spot Type    | NFL - Narrow Flood |
| СВСР         | 1350               |
| Physical     |                    |
| MOL          | 3.63               |

| · //     |      |
|----------|------|
| CBCP     | 1350 |
| Physical |      |
| MOL      | 3.63 |
| MOD      | 3.75 |

Lensed Lamp

Halogen\_Tungsten\_Lamp

| Warranty       | Avg. Rated Hour Limited |
|----------------|-------------------------|
| Compliance     |                         |
| Energy Star    | No                      |
| RoHS Compliant | Yes                     |