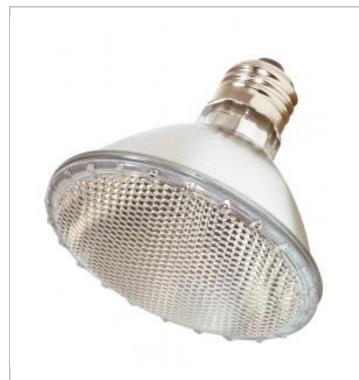

## **SATCO S2210**

DISCONTINUED POSS SUB S2237

Notes

uaaaaii 119.119.2000 119.97.51

| Status       | Discontinued       |
|--------------|--------------------|
| Substitute   | S2237              |
| Watts        | 75                 |
| Volts        | 73<br>120V         |
| Shape        | PAR30              |
| Filament     | CC-8               |
| Base         | Medium             |
| ANSI Base    | E26                |
| Finish       | Clear              |
| CCT (Kelvin) | 2900               |
| Temperature  | Warm White         |
| CRI          | 100                |
| Lumens       | 945                |
| Beam Spread  | 34                 |
| Dimmable     | Yes - Dimmable     |
| Hours Rated  | 2500               |
| Lamp Type    | PAR                |
| Technology   | Halogen            |
| Electrical   |                    |
| Spot Type    | NFL - Narrow Flood |
| СВСР         | 2300               |
| Physical     |                    |
| MOL          | 3.63               |
| MOD          | 3.75               |
| Lensed       | Lensed Lamp        |

| Warranty       | Avg. Rated Hour Limited |
|----------------|-------------------------|
| Compliance     |                         |
| Energy Star    | No                      |
| RoHS Compliant | Yes                     |
| SDS Sheet      | Halogen_Tungsten_Lamp   |