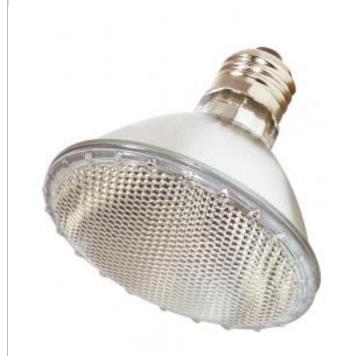

## **SATCO S2211**

DISCONTINUED POSS SUB S2238

Notes

wwj 08-03-2020 02:34:51

| General                |                         |
|------------------------|-------------------------|
| Status                 | Discontinued            |
| Substitute             | S2238                   |
| Watts                  | 75                      |
| Volts                  | 120V                    |
| Shape                  | PAR30                   |
| Filament               | CC-8                    |
| Base                   | Medium                  |
| ANSI Base              | E26                     |
| Finish                 | Clear                   |
| CCT (Kelvin)           | 2900                    |
| Temperature            | Warm White              |
| CRI                    | 100                     |
| Lumens                 | 945                     |
| Beam Spread            | 50                      |
| Dimmable               | Yes - Dimmable          |
| Hours Rated            | 2500                    |
| Lamp Type              | PAR                     |
| Technology             | Halogen                 |
| Electrical             |                         |
| Spot Type              | WFL - Wide Flood        |
| CBCP                   | 950                     |
| Physical               |                         |
| MOL                    | 3.63                    |
| MOD                    | 3.75                    |
| Lensed                 | Lensed Lamp             |
| Additional Information |                         |
| Warranty               | Avg. Rated Hour Limited |
| Compliance             |                         |
| Energy Star            | No                      |
| RoHS Compliant         | Yes                     |
| SDS Sheet              | Halogen_Tungsten_Lamp   |