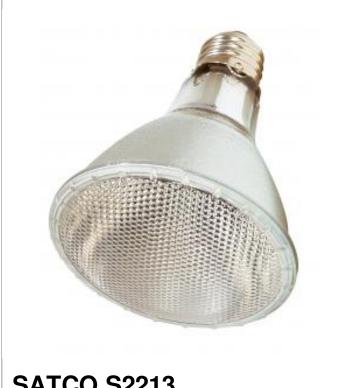

## **SATCO S2213**

DISCONTINUED POSS SUB S2240

Notes

| General      |                    |
|--------------|--------------------|
| Status       | Discontinued       |
| Substitute   | S2240              |
| Watts        | 50                 |
| Volts        | 120V               |
| Shape        | PAR30              |
| Filament     | CC-8               |
| Base         | Medium             |
| ANSI Base    | E26                |
| Finish       | Clear              |
| CCT (Kelvin) | 2900               |
| Temperature  | Warm White         |
| CRI          | 100                |
| Lumens       | 560                |
| Beam Spread  | 34                 |
| Dimmable     | Yes - Dimmable     |
| Hours Rated  | 2500               |
| Lamp Type    | PAR                |
| Technology   | Halogen            |
| Electrical   |                    |
| Spot Type    | NFL - Narrow Flood |
| CBCP         | 1350               |
| Physical     |                    |
| MOL          | 4.5                |
| MOD          | 3.75               |
| Lensed       | Lensed Lamp        |