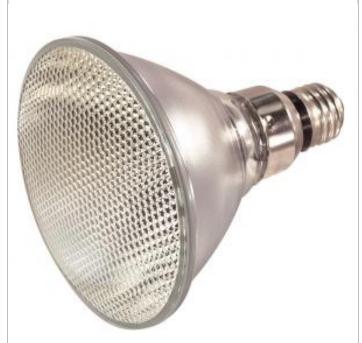

## **SATCO S2225**

DISCONTINUED POSS SUB S2259

Notes

www] 08-03-2020 02:34:51

| Status                 | Discontinued            |
|------------------------|-------------------------|
| Substitute             | S2259                   |
| Watts                  | 120                     |
| Volts                  | 120                     |
| Shape                  | PAR38                   |
| Filament               | CC-8                    |
| Base                   | <br>Medium Skirted      |
| ANSI Base              | E26SK                   |
| Finish                 | Clear                   |
|                        |                         |
| CCT (Kelvin)           | 2900                    |
| Temperature            | Warm White              |
| CRI                    | 100                     |
| Lumens                 | 1600                    |
| Beam Spread            | 30                      |
| Dimmable               | Yes - Dimmable          |
| Hours Rated            | 2500                    |
| Lamp Type              | PAR                     |
| Technology             | Halogen                 |
| Electrical             |                         |
| Spot Type              | FL - Flood              |
| CBCP                   | 4500                    |
| Physical               |                         |
| MOL                    | 5.31                    |
| MOD                    | 4.75                    |
| Lensed                 | Lensed Lamp             |
| Additional Information |                         |
| Warranty               | Avg. Rated Hour Limited |
| Compliance             |                         |
| Energy Star            | No                      |
| RoHS Compliant         | Yes                     |
| SDS Sheet              | Halogen_Tungsten_Lamp   |
|                        |                         |