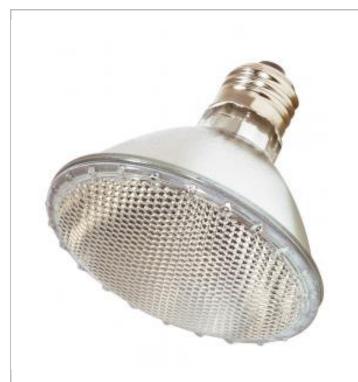

## **SATCO S2310**

DISCONTINUED POSS SUB S2237

Notes

| Status       | Discontinued       |
|--------------|--------------------|
|              |                    |
| Watts        | 75                 |
| Volts        | 130V               |
| Shape        | PAR30              |
| Filament     | CC-8               |
| Base         | Medium             |
| ANSI Base    | E26                |
| Finish       | Clear              |
| CCT (Kelvin) | 2900               |
| Temperature  | Warm White         |
| CRI          | 100                |
| Lumens       | 945                |
| Beam Spread  | 34                 |
| Dimmable     | Yes - Dimmable     |
| Hours Rated  | 2500               |
| Lamp Type    | PAR                |
| Technology   | Halogen            |
| Electrical   |                    |
| Spot Type    | NFL - Narrow Flood |
| CBCP         | 2300               |
| Physical     |                    |
| MOL          | 3.63               |

| -1 71    |      |
|----------|------|
| СВСР     | 2300 |
| Physical |      |
| MOL      | 3.63 |
| MOD      | 0.75 |

| 1 Hydrodi |             |  |
|-----------|-------------|--|
| MOL       | 3.63        |  |
| MOD       | 3.75        |  |
| Lensed    | Lensed Lamp |  |
|           |             |  |