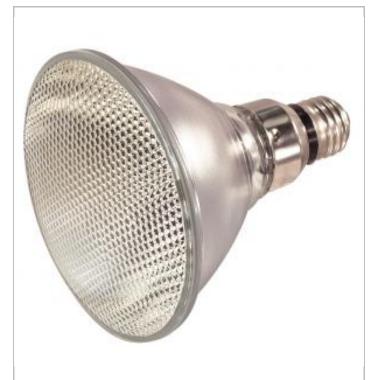

## **SATCO S2324**

DISCONTINUED POSS SUB S2256

Notes

www] 08-03-2020 02:34:51

SDS Sheet

| Status                 | Discontinued            |
|------------------------|-------------------------|
| Watts                  | 90                      |
| Volts                  | 130V                    |
| Shape                  | PAR38                   |
| Filament               | CC-8                    |
| Base                   | Medium Skirted          |
| ANSI Base              | E26SK                   |
| Finish                 | Clear                   |
| CCT (Kelvin)           | 2900                    |
| Temperature            | Warm White              |
| CRI                    | 100                     |
| Lumens                 | 1260                    |
| Beam Spread            | 9                       |
| Dimmable               | Yes - Dimmable          |
| Hours Rated            | 2500                    |
| Lamp Type              | PAR                     |
| Technology             | Halogen                 |
| Electrical             |                         |
| Spot Type              | NSP - Narrow Spot       |
| CBCP                   | 14000                   |
| Physical               |                         |
| MOL                    | 5.31                    |
| MOD                    | 4.75                    |
| Lensed                 | Lensed Lamp             |
| Additional Information |                         |
| Warranty               | Avg. Rated Hour Limited |
| Compliance             |                         |
| Energy Star            | No                      |
| RoHS Compliant         | Yes                     |