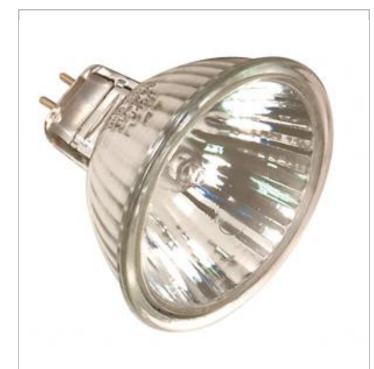

## **SATCO S2606**

DISCONTINUED

Notes

[www] 08-03-2020 02:34:

| Status       | Discontinued          |
|--------------|-----------------------|
| Watts        | 35                    |
| Volts        | 12V                   |
| Shape        | MR16                  |
| Filament     | AX                    |
| Base         | Miniature 2 Pin Round |
| ANSI Base    | GU5.3/GX5.3           |
| CCT (Kelvin) | 2900                  |
| Temperature  | Warm White            |
| CRI          | 100                   |
| Beam Spread  | 10                    |
| Dimmable     | Yes - Dimmable        |
| Hours Rated  | 4000                  |
| Lamp Type    | MR                    |
| Technology   | Halogen               |
| Electrical   |                       |
| Spot Type    | SP - Spot             |
| CBCP         | 8700                  |
| Physical     |                       |
| MOL          | 1.75                  |
| MOD          | 2                     |
| Lensed       | Unlensed Lamp         |