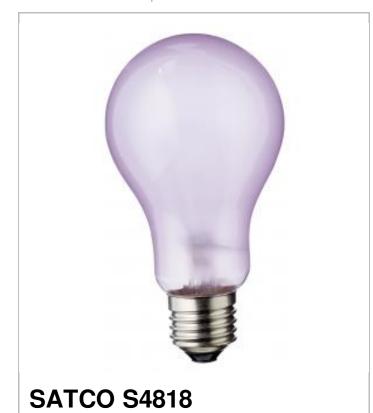

## SATCO NUVO

Project Name

Prepared By

| Notes |  |  |
|-------|--|--|
| notes |  |  |
|       |  |  |

DISCONTINUED POSS SUB VLX12498

| General      |                |
|--------------|----------------|
| Status       | Discontinued   |
| Watts        | 75             |
| Volts        | 120V           |
| Shape        | A21            |
| Filament     | C-9            |
| Base         | Medium         |
| ANSI Base    | E26            |
| Finish       | Full Spectrum  |
| CCT (Kelvin) | 2700           |
| Temperature  | Warm White     |
| CRI          | 100            |
| Lumens       | 630            |
| Beam Spread  | 360            |
| Dimmable     | Yes - Dimmable |
| Hours Rated  | 5000           |
| Lamp Type    | Туре А         |
| Technology   | Incandescent   |
| Physical     |                |
| MOL          | 5.63           |
| MOD          | 2.63           |