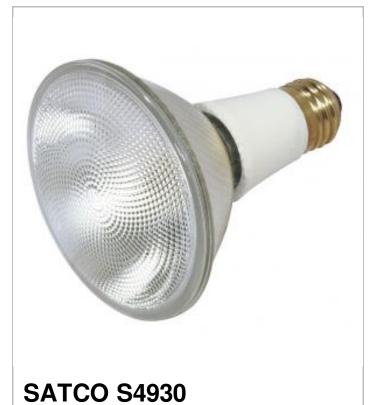

## SATCO NUVO

Project Name

Location

Prepared By

| N | n | ь | e |
|---|---|---|---|

DISCONTINUED POSS SUB Y16160

03-1/2-20 0002-20-90 Fixana

| Status                 | Discontinued            |
|------------------------|-------------------------|
| Watts                  | 50                      |
| Volts                  | 130V                    |
| Shape                  | PAR30                   |
| Filament               | CC-8                    |
| Base                   | Medium                  |
| ANSI Base              | E26                     |
| Finish                 | Clear                   |
| CCT (Kelvin)           | 2900                    |
| Temperature            | Warm White              |
| CRI                    | 100                     |
| Lumens                 | 660                     |
| Beam Spread            | 25                      |
| Dimmable               | Yes - Dimmable          |
| Hours Rated            | 2500                    |
| Lamp Type              | PAR                     |
| Technology             | Halogen                 |
| Electrical             |                         |
| Spot Type              | NFL - Narrow Flood      |
| CBCP                   | 2300                    |
| Physical               |                         |
| MOL                    | 4.5                     |
| MOD 3.75               |                         |
| Lensed                 | Lensed Lamp             |
| Additional Information |                         |
| Warranty               | Avg. Rated Hour Limited |
| Compliance             |                         |
| Energy Star No         |                         |
| RoHS Compliant         | Yes                     |
| SDS Sheet              | Halogen_Tungsten_Lamp   |