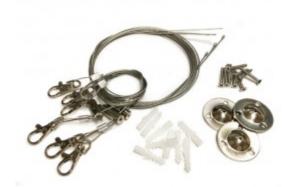

## 65-953

1 Foot x 4 Foot LED Flat Panel Suspension Kit; Steel Cable

## Features

- Suspend LED flat panel fixtures from ceilings easily when no T-bar grid is available
  Simple installation
- Strong stainless steel cablesAll parts for assembly included

65-953

| Item Number | Product Line   | UPC          |
|-------------|----------------|--------------|
| 65-953      | Nuvo Accessory | 045923559532 |