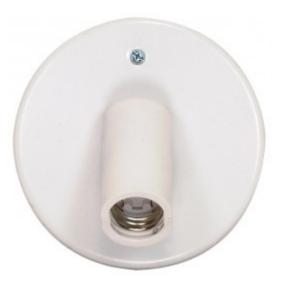

77-601

77-601 One Light Ceiling Swivel Fixture

## Features

- Fully Adjustable Head Rotates 360 deg.and Angles to 90 deg.
- For Use with standard Base Household Bulbs or Reflector Type Flood or Spot
  • C.U.L. Listed
- 150 watt maximum.

77-601

| Item Number | UPC          | Finish | Base   | Leads | No of Lamps | Wiring Method | Package Type |
|-------------|--------------|--------|--------|-------|-------------|---------------|--------------|
| 77-601      | 045923776014 | White  | Medium | 6"    | 1           | Leads         | 1 /Clamshell |