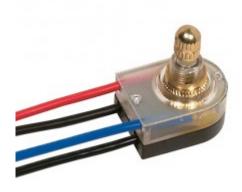

80-1359

On-Off Lighted Rotary Switch, Plastic Bushing, Single Circuit. Rated: 6A-125V, 3A-250V

80-1359

| Item Number | UPC         | Finish | Function | Bushing | Strip | Master |
|-------------|-------------|--------|----------|---------|-------|--------|
| 80-1359     | 45923813597 | Brass  | On-Off   | 3/8''   | 3/4"  | 250    |