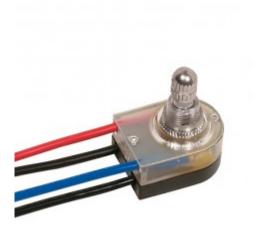

80-1360 On-Off Lighted Rotary Switch, Plastic Bushing, Single Circuit. Rated: 6A-125V, 3A-250V

80-1360

| Item Number | UPC         | Finish | Function | Bushing | Strip | Master |
|-------------|-------------|--------|----------|---------|-------|--------|
| 80-1360     | 45923813603 | Nickel | On-Off   | 3/8''   | 3/4"  | 250    |