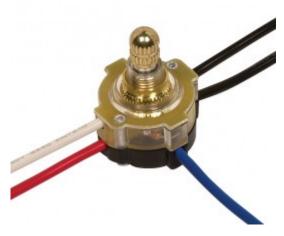

80-1361 3-Way Lighted Rotary Switch, Plastic Bushing, 2 Circuit, 4 Position(L-1, L-2, L1-2, Off). Rated: 6A-125V, 3A-250V

80-1361

| Item Number | UPC         | Finish | Function | Bushing | Strip | Master |
|-------------|-------------|--------|----------|---------|-------|--------|
| 80-1361     | 45923813610 | Brass  | 3-Way    | 3/8"    | 3/4"  | 250    |