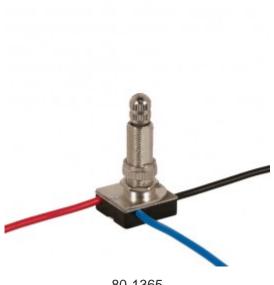

80-1365 3-Way Metal Rotary Switch, Metal Bushing, 2 Circuit, 4 Position(L-1, L-2, L1-2, Off). Rated: 6A-125V, 3A-250V

80-1365

| Item Number | UPC         | Finish | Function | Bushing | Strip | Master |
|-------------|-------------|--------|----------|---------|-------|--------|
| 80-1365     | 45923813658 | Brass  | 3-Way    | 1 1/8"  | 3/4'' | 250    |