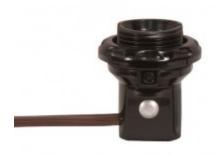

80-1473
Phenolic Threaded Candelabra Sockets with Leads / Rings

80-1473

| Item Number | UPC          | Terminal                               | Set Screw | Watts | Voltage | Height | Width |
|-------------|--------------|----------------------------------------|-----------|-------|---------|--------|-------|
| 80-1473     | 045923814730 | 1 1/4" w/Shoulder and<br>Phenolic Ring | With      | 75    | 125     | 1.25   | 3.75  |