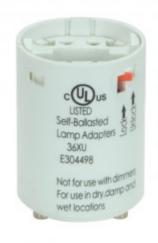

80-1710 Electronic Self-Ballasted Cfl Lamp-Holder. Less Caps. Smooth Phenolic Socket

## Features

- Tab Locking Socket
  Use in wet or dry locations
  Instant Start
- 2 Yr.Warranty (Replacement Only)

80-1710

| Item Number | UPC         | Base   | Set Screw | Watts | Voltage | Amps | Height |
|-------------|-------------|--------|-----------|-------|---------|------|--------|
| 80-1710     | 45923817106 | G24q-1 | Less      | 13    | 120     | .17  | 2      |