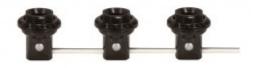

80-1912 3 Light Phenolic Threaded Candelabra Harness Sets

80-1912

| Item Number | UPC          | Terminal                               | Set Screw | Watts | Voltage | Height | Width |
|-------------|--------------|----------------------------------------|-----------|-------|---------|--------|-------|
| 80-1912     | 045923819124 | 1 1/4" with Shoulder and Phenolic Ring | With      | 75    | 125     | 1.25   | 3.75  |