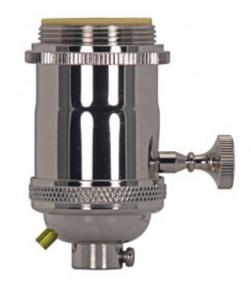

## 80-2570

Medium base lampholder; 4pc. Solid brass; On/Off Key; 2 Uno rings; Polished nickel finish

## Features

- Ground screw for 3 wires 18/3 SVT
- On / Off turn knob

80-2570

| Item Number | UPC          | Finish          | Terminal    | Base   | Cap                      | Set Screw | Uno Thread |  |
|-------------|--------------|-----------------|-------------|--------|--------------------------|-----------|------------|--|
| 80-2570     | 045923825705 | Polished Nickel | Screw       | Medium | 1/8 IPS                  | With      | Yes        |  |
| Case Pack   | Watts        | Voltage         | No of Lamps |        | UL Classification        |           |            |  |
| 100 Bulk    | 250          | 250             | 1           | _      | cUL - Dry Location Rated |           |            |  |