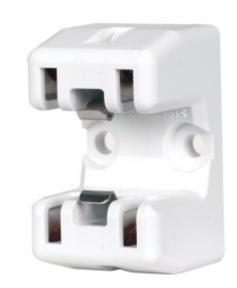

## 80-2589

80-2589 Socket for 2GX13 HO Circline lamps; White

## Features

- Quick connect push-in wire terminals for 18 AWG Solid or Bonded copper wire stripped 7/16"
- White polycarbonate body
  Rated 125°C.
- UL Listed and CSA Approved
- Self tapping or through hole mount

80-2589

| Item Number       | Finish | Base  | Watts | Voltage | Height   | Width   | Length |
|-------------------|--------|-------|-------|---------|----------|---------|--------|
| 80-2589           | White  | 2GX13 | 75    | 600     | 0-15/16" | 0-7/8'' | 1"     |
| UL Classification |        |       |       |         |          |         |        |
| OL Classification |        |       |       |         |          |         |        |
| UL - Listed       |        |       |       |         |          |         |        |