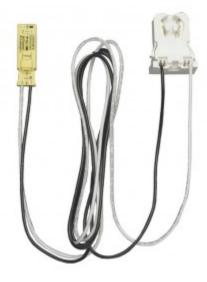

## 80-2626

80-2626

1-Light ballast bypass wiring harness for linear LED T8 lamps

## **Features**

- For single ended ballast bypass LED lamps
- Pre-measured wiring for easy installation
  Includes non-shunted sockets
- Quick connector included; accepts 12 and 18 gauge wire

For use with 15W LED T8 Ballast Bypass lamps