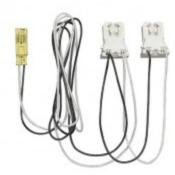

## 80-2627

80-2627 2-Light ballast bypass wiring harness for linear LED T8 lamps

## Features

- For single ended ballast bypass LED lamps
- Pre-measured wiring for easy installation
  Includes non-shunted sockets
- Quick connector included; accepts 12 and 18 gauge wire

For use with 15W LED T8 Ballast Bypass lamps