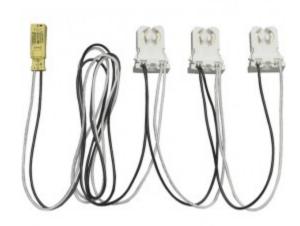

## 80-2628

80-2628

3-Light ballast bypass wiring harness for linear LED T8 lamps

## Features

- For single ended ballast bypass LED lamps
- Pre-measured wiring for easy installation
  Includes non-shunted sockets
- Quick connector included; accepts 12 and 18 gauge wire

For use with 15W LED T8 Ballast Bypass lamps