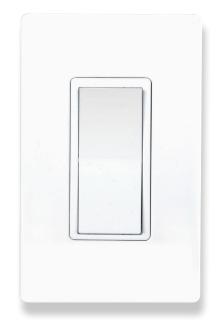

## Smart home gear: 86-102 In-Wall Light Switch\*

## **Features**

- Works with incandescent lamps, fluorescent (CFL), and LED lighting
- Fits standard wall plate (not included)
- Z-Wave Plus Certified
- Clean design with white LED status indicator
- GROUP/ALL enabled, if supported by controller
- Multiple scene control using double and triple tap
- Provides instant manual status change to controller
- Supports Central Scene command class
- Over-The-Air firmware upgrade available, if supported by controller
- Supports Network Wide Inclusion (inclusion through a repeater), if supported by controller
- Powered by Sigma Design 500 Series module inside
- Functions as a Z-Wave signal repeater
- Supports screw and wire terminals