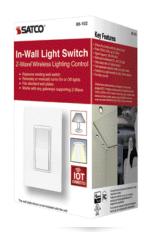

## Smart home gear: 86-102 In-Wall Light Switch\*

## **Features**

- Works with incandescent lamps, fluorescent (CFL), and LED lighting
- Fits standard wall plate (not included)
- Z-Wave Plus Certified
- Clean design with white LED status indicator
- GROUP/ALL enabled, if supported by controller
- Multiple scene control using double and triple tap
- Provides instant manual status change to controller
- Supports Central Scene command class
- Over-The-Air firmware upgrade available, if supported by controller
- Supports Network Wide Inclusion (inclusion through a repeater), if supported by controller
- Powered by Sigma Design 500 Series module inside
- Functions as a Z-Wave signal repeater
- Supports screw and wire terminals