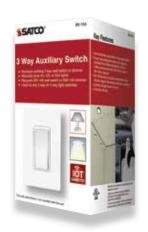

## 86-104 3-Way **Auxiliary Switch**

## **Features**

- 3 way switch that works with Satco 86-102 wall switch or 86-103 wall dimmer
- Fits standard wall plate (not included)
- Reliable and affordable way to add 3 way or 4 way switch
- Up to 3 86-104 auxiliary switches (5 way) can be used with one Satco in wall switch or dimmer
- Connects and controls through traveler wire
- When used with Satco 86-103 dimmer, 86-104 can also be used to control dimming
- Multiple scene control using double and triple tap
- Provides instant manual status change to controller
- Supports Central Scene command class
- Supports screw and wire terminals