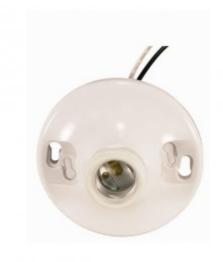

90-1502 Phenolic Receptacles With Leads

90-1502

| Item Number | UPC         | Finish         | Set Screw | Watts | Voltage |
|-------------|-------------|----------------|-----------|-------|---------|
| 90-1502     | 45923915024 | White Phenolic | With      | 660   | 250     |