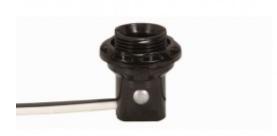

90-1556 Phenolic Threaded Candelabra Sockets with Leads / Rings

90-1556

| Item Number | UPC          | Terminal                               | Set Screw | Watts | Voltage | Height | Width |
|-------------|--------------|----------------------------------------|-----------|-------|---------|--------|-------|
| 90-1556     | 045923915567 | 1 1/4" w/Shoulder and<br>Phenolic Ring | With      | 75    | 125     | 1.25   | 3.75  |