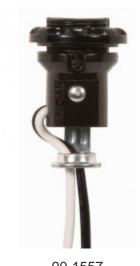

90-1557 Phenolic Threaded Candelabra Sockets with Leads / Rings

90-1557

| Item Number | UPC          | Terminal                               | Set Screw | Watts | Voltage | Height | Width |
|-------------|--------------|----------------------------------------|-----------|-------|---------|--------|-------|
| 90-1557     | 045923915574 | 1 3/4" w/Shoulder and<br>Phenolic Ring | Less      | 75    | 125     | 1.75   | 3.75  |