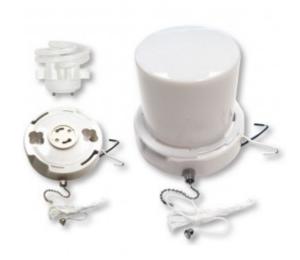

## 90-2616

90-2616

GU24 Base, Squat pull chain fluorescent ceiling fixture with twist-on Lexan® lens

## Features

- Bulb included
- With 6" AWM 105° black & white leads
- ENERGY STAR
- UL Listed

90-2616

| Item Number | UPC          | Finish | Voltage | Watts | Diameter | Height | Pack |
|-------------|--------------|--------|---------|-------|----------|--------|------|
| 90-2616     | 045923926167 | White  | 120     | 13    | 4.75     | 4.25   | 6    |