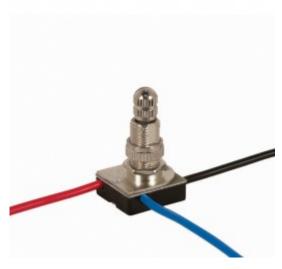

90-590 3-Way Metal Rotary Switch, Metal Bushing, 2 Circuit, 4 Position(L-1, L-2, L1-2, Off). Rated: 6A-125V, 3A-250V

90-590

| Item Number | UPC         | Finish | Function | Bushing | Strip | Master |
|-------------|-------------|--------|----------|---------|-------|--------|
| 90-590      | 45923905902 | Nickel | 3-Way    | 3/8"    | 3/4"  | 250    |