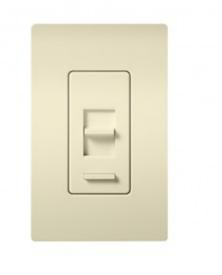

96-102 Dimmer Control For Dimmable Led Lamps

Features

- 150W CFL/LED or 600W Inc./Halogen 120V
  Advanced dimming circuitry designed for compatibility with most high-efficacy light bulbs

Note: Dimmer shown with optional invisible-screw wall plate.

96-102

| Item Number | UPC         | Finish | Depth | Width | Length |
|-------------|-------------|--------|-------|-------|--------|
| 96-102      | 45923961021 | lvory  | 1.75  | 2.125 | 4      |

National Toll-Free: 800.43.SATCO (800.437.2826) www.satco.com