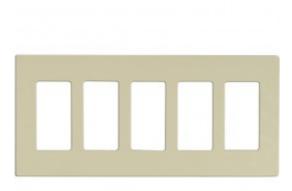

## 96-523

96-523

Wallplate for dimmers and sensors; 5-Gang; Almond

Features

- Optional wall plate for Lutron® MAESTRO® and Lumía® vacancy sensors, occupancy sensors, and dimmers.
- Invisible screw screw heads do not show.
- One through six gang plate configuration available.

96-523

| Item Number | UPC          | Finish | Тор | Height  | Width  | Length |
|-------------|--------------|--------|-----|---------|--------|--------|
| 96-523      | 027557516181 | Almond | 3   | 0-1/4'' | 10.13" | 4.69"  |