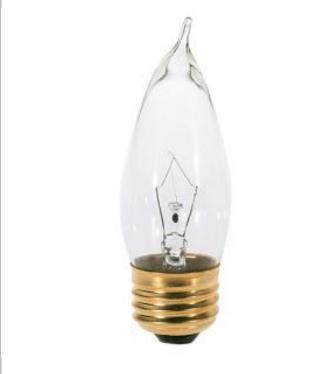

## **SATCO A3566**

DISCONTINUED USE S2446 43W

| N | OI | е | s |
|---|----|---|---|
|   | _  | ~ | ~ |
|   |    |   |   |

| General      |                |
|--------------|----------------|
| Status       | Discontinued   |
| Watts        | 60             |
| Volts        | 130V           |
| Shape        | CA10           |
| Lumens       | 650            |
| Base         | Medium         |
| Filament     | CC-2V          |
| ANSI Base    | E26            |
| Finish       | Clear          |
| CCT (Kelvin) | 2700           |
| Temperature  | Warm White     |
| CRI          | 100            |
| Beam Spread  | 360            |
| Dimmable     | Yes - Dimmable |
| Hours Rated  | 2500           |
| Lamp Type    | Candle         |
| Technology   | Incandescent   |
| Physical     |                |
| MOL          | 4.25           |
| MOD          | 1.25           |