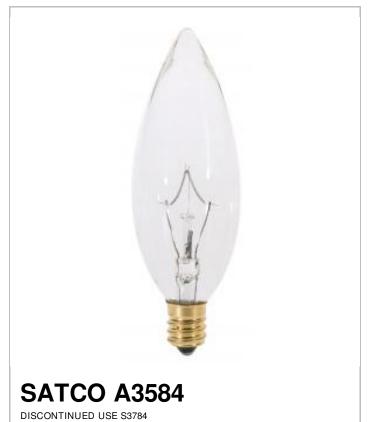

## SATCO NUVO

Project Name

Prepared By

| Occupati               |                |
|------------------------|----------------|
| General<br>Status      | Discontinued   |
| Watts                  | 60             |
|                        |                |
| Volts                  | 130V           |
| Shape                  | B10            |
| Lumens                 | 642            |
| Base                   | Candelabra     |
| Filament               | CC-2V          |
| ANSI Base              | E12            |
| Finish                 | Clear          |
| CCT (Kelvin)           | 2700           |
| Temperature            | Warm White     |
| CRI                    | 100            |
| Beam Spread            | 360            |
| Dimmable               | Yes - Dimmable |
| Hours Rated            | 2500           |
| Lamp Type              | Candle         |
| Technology             | Incandescent   |
| Physical               |                |
| MOL                    | 3.75           |
| MOD                    | 1.25           |
| Additional Information |                |