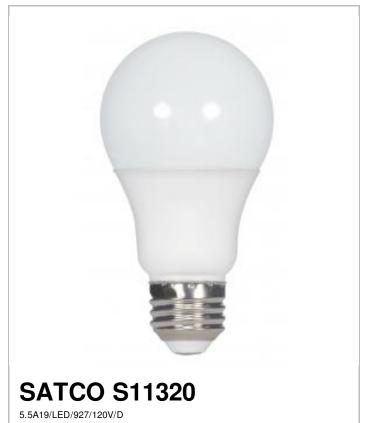

## **SATCO** NUVO

Project Name

Location Prepared By

| M | ~ | • |
|---|---|---|
|   |   |   |
|   |   |   |

| Status                  | Active       |
|-------------------------|--------------|
| Watts                   | 5.5          |
| Incandescent Equivalent | 40           |
| Volts                   | 120V         |
| Shape                   | A19          |
| Base                    | Medium       |
| ANSI Base               | E26          |
| Finish                  | White        |
| CCT (Kelvin)            | 2700         |
| Temperature             | Warm White   |
| CRI                     | 90+          |
| Lumens                  | 450          |
| Beam Spread             | 220          |
| Dimmable                | Yes Dimmable |
| Hours Rated             | 25000        |
| Lamp Type               | Туре А       |
| Technology              | LED          |