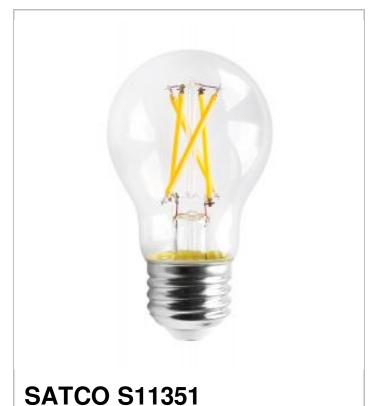

## SATCO NUVO

Project Name

Location

Prepared By

| General                 |            |
|-------------------------|------------|
| Status                  | Active     |
| Watts                   | 5          |
| Incandescent Equivalent | 40         |
| Volts                   | 120V       |
| Shape                   | A15        |
| Base                    | Medium     |
| ANSI Base               | E26        |
| Finish                  | Clear      |
| CCT (Kelvin)            | 3000       |
| Temperature             | Warm White |
| CRI                     | 90         |
| Lumens                  | 450        |
| Beam Spread             | 360        |
| Hours Rated             | 15000      |
| Lamp Type               | А-Туре     |
| Technology              | LED        |