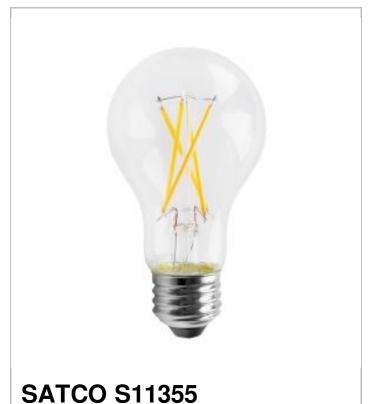

## SATCO NUVO

Project Name

Location Prepared By

| General                 |            |
|-------------------------|------------|
| Status                  | Active     |
| Watts                   | 8          |
| Incandescent Equivalent | 60         |
| Volts                   | 120V       |
| Shape                   | A19        |
| Base                    | Medium     |
| ANSI Base               | E26        |
| Finish                  | Clear      |
| CCT (Kelvin)            | 3000       |
| Temperature             | Warm White |
| CRI                     | 90         |
| Lumens                  | 800        |
| Beam Spread             | 360        |
| Hours Rated             | 15000      |
| Lamp Type               | А-Туре     |
| Technology              | LED        |