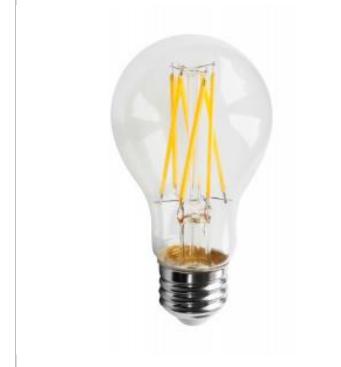

## **SATCO**<sup>®</sup> NUVO<sup>®</sup>

Project Name

Location

Prepared By

```
SATCO S11357
```

11A19/LED/927/CL/120V

Notes

| Status                  | Active                   |
|-------------------------|--------------------------|
| Watts                   | 11                       |
| Incandescent Equivalent | 75                       |
| Volts                   | 120V                     |
| Shape                   | A19                      |
| Base                    | Medium                   |
| ANSI Base               | E26                      |
| Finish                  | Clear                    |
| CCT (Kelvin)            | 2700                     |
| Temperature             | Warm White               |
| CRI                     | 90                       |
| Lumens                  | 1100                     |
| Beam Spread             | 360                      |
| Hours Rated             | 15000                    |
| Lamp Type               | A-Type                   |
| Technology              | LED                      |
| Physical                |                          |
| MOL                     | 4.33                     |
| MOD                     | 2.36                     |
| Compliance              |                          |
| Safety Listing          | cULus                    |
| Location Rating         | Damp                     |
| Energy Star             | Pending                  |
| CEC Status              | California T24 Compliant |