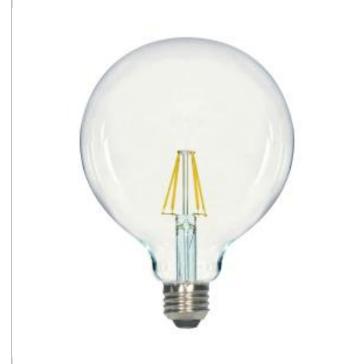

## SATCO S11367

8G40/LED/930/CL/120V

Notes

| Status                  | Active                   |
|-------------------------|--------------------------|
| Watts                   | 8                        |
| Incandescent Equivalent | 60                       |
| Volts                   | 120V                     |
| Shape                   | G40                      |
| Base                    | Medium                   |
| ANSI Base               | E26                      |
| Finish                  | Clear                    |
| CCT (Kelvin)            | 3000                     |
| Temperature             | Warm White               |
| CRI                     | 90                       |
| Lumens                  | 800                      |
| Beam Spread             | 360                      |
| Hours Rated             | 15000                    |
| Lamp Type               | Globe                    |
| Technology              | LED                      |
| Physical                |                          |
| MOL                     | 6.89                     |
| MOD                     | 4.92                     |
| Compliance              |                          |
| Safety Listing          | cULus                    |
| Location Rating         | Damp                     |
| Energy Star             | Pending                  |
| CEC Status              | California T24 Compliant |