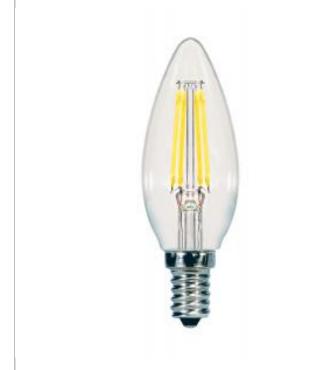

## SATCO S11372

5.5CTC/LED/930/120V/E12

Notes

| Status                  | Active                        |
|-------------------------|-------------------------------|
| Watts                   | 5.5                           |
| Incandescent Equivalent | 60                            |
| Volts                   | 120V                          |
| Shape                   | C11                           |
| Base                    | Candelabra                    |
| ANSI Base               | E12                           |
| Finish                  | Clear                         |
| CCT (Kelvin)            | 3000                          |
| Temperature             | Warm White                    |
| CRI                     | 90                            |
| Lumens                  | 500                           |
| Beam Spread             | 360                           |
| Hours Rated             | 15000                         |
| Lamp Type               | Candle                        |
| Technology              | LED                           |
| Physical                |                               |
| MOL                     | 3.94                          |
| MOD                     | 1.26                          |
| Compliance              |                               |
| Safety Listing          | cULus                         |
| Location Rating         | Damp                          |
| Energy Star             | Pending                       |
| CEC Status              | Lawful for sale in California |