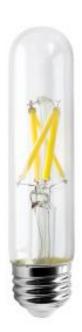

## SATCO S11380

8T9/LED/927/CL/120V

Notes

| Status                  | Active                   |
|-------------------------|--------------------------|
| Watts                   | 8                        |
| Incandescent Equivalent | 60                       |
| Volts                   | 120V                     |
| Shape                   | Т9                       |
| Base                    | Medium                   |
| ANSI Base               | E26                      |
| Finish                  | Clear                    |
| CCT (Kelvin)            | 2700                     |
| Temperature             | Warm White               |
| CRI                     | 90                       |
| Lumens                  | 800                      |
| Beam Spread             | 360                      |
| Hours Rated             | 15000                    |
| Lamp Type               | Tubular                  |
| Technology              | LED                      |
| Physical                |                          |
| MOL                     | 4.92                     |
| MOD                     | 1.14                     |
| Compliance              |                          |
| Safety Listing          | cULus                    |
| Location Rating         | Damp                     |
| CEC Status              | California T24 Compliant |