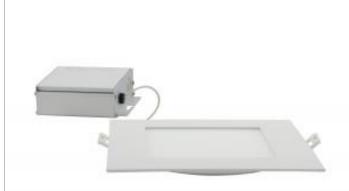

## SATCO S11831

24WLED/DW/EL/8/CCT-SEL/SQ/RD

Notes

Status Active Wattage 24 Voltage 120V Finish White 2700K/3000K/3500K/4000K/5000K CCT (Kelvin) Lumen Output 1650 Specifications Technology LED 90 CRI Beam Angle 108 Rated Hours 50000 -20C (-4F) to a maximum of +45C **Operating Temperature** (+113F) Dimmable Yes - Dimmable IC Rated Yes Sloped Ceiling No Dimensions Length (in.) 8.86 Width (in.) 8.86 Height (in.) 1.02 Compliance Safety Listing cETLus Location Rating Wet Energy Star No **RoHS** Compliant Yes FCC Compliant Yes Additional Information