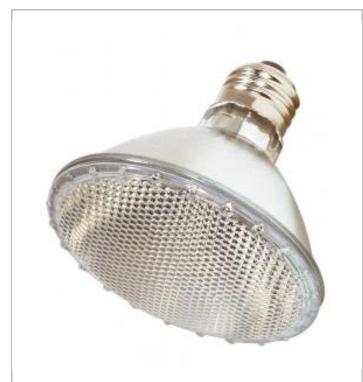

## **SATCO S2208**

DISCONTINUED POSS SUB S2235

Notes

uaaaaii 119.119.2000 119.9.4.51

SDS Sheet

| Status                 | Discontinued            |
|------------------------|-------------------------|
| Substitute             | S2235                   |
| Watts                  | 50                      |
| Volts                  | 120V                    |
| Shape                  | PAR30                   |
| Filament               | CC-8                    |
| Base                   | Medium                  |
| ANSI Base              | E26                     |
| Finish                 | Clear                   |
| CCT (Kelvin)           | 2900                    |
| Temperature            | Warm White              |
| CRI                    | 100                     |
| Lumens                 | 560                     |
| Beam Spread            | 50                      |
| Dimmable               | Yes - Dimmable          |
| Hours Rated            | 2500                    |
| Lamp Type              | PAR                     |
| Technology             | Halogen                 |
| Electrical             |                         |
| Spot Type              | WFL - Wide Flood        |
| CBCP                   | 750                     |
| Physical               |                         |
| MOL                    | 3.63                    |
| MOD                    | 3.75                    |
| Lensed                 | Lensed Lamp             |
| Additional Information |                         |
| Warranty               | Avg. Bated Hour Limited |