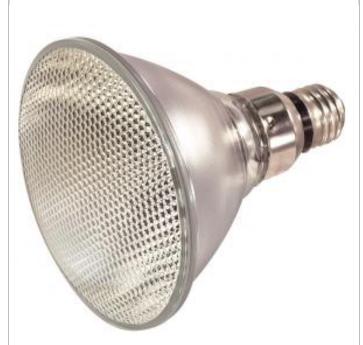

[www] 08-03-2020 02:34:51

| General                |                         |
|------------------------|-------------------------|
| Status                 | Discontinued            |
| Substitute             | S2257                   |
| Watts                  | 90                      |
| Volts                  | 120V                    |
| Shape                  | PAR38                   |
| Filament               | CC-8                    |
| Base                   | Medium Skirted          |
| ANSI Base              | E26SK                   |
| Finish                 | Clear                   |
| CCT (Kelvin)           | 2900                    |
| Temperature            | Warm White              |
| CRI                    | 100                     |
| Lumens                 | 1260                    |
| Beam Spread            | 30                      |
| Dimmable               | Yes - Dimmable          |
| Hours Rated            | 2500                    |
| Lamp Type              | PAR                     |
| Technology             | Halogen                 |
| Electrical             |                         |
| Spot Type              | FL - Flood              |
| CBCP                   | 3000                    |
| Physical               |                         |
| MOL                    | 5.31                    |
| MOD                    | 4.75                    |
| Lensed                 | Lensed Lamp             |
| Additional Information |                         |
| Warranty               | Avg. Rated Hour Limited |
| Compliance             |                         |
|                        |                         |
| Energy Star            | No                      |
|                        | No<br>Yes               |